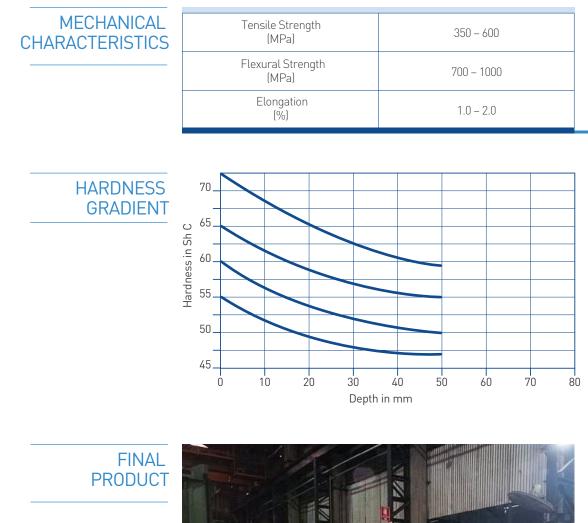

#### PEARLITIC NODULAR IRON

The versatility of this alloy makes it appropriate to comply with the general demands in roughing, intermediate and finishing stands. This is associated with the possibilities of combining wear resistance with very good mechanical properties and resistance to thermal fatigue.